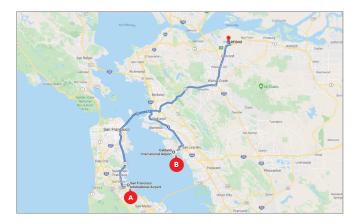

### **Nearest Airports:**

A. San Francisco, CA (SFO) - 45 miles B. Oakland, CA - 32 miles

## BART

BART (The local train system in the San Francisco, Bay Area), may also be used to travel to the RFID4U Training facility. The closest station is North Concord (on the SF Airport - Antioch line) and is approximately a 5 mins walk from the facility.